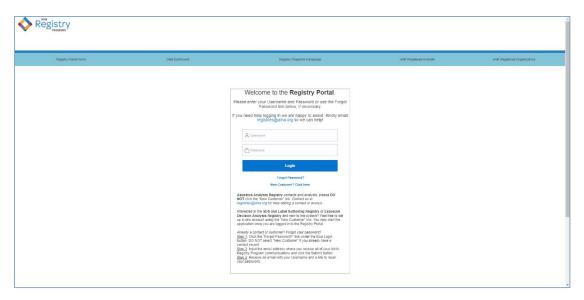

## **Registry Portal Login**

The Registry Portal location is: https://online-reg.aiha.org/regssa

Note, your AAR organization ID and AAR analyst ID are no longer required to enter the portal, however a unique Username and Password are required.

## To Log In to the Registry Portal:

Enter your Username and Password and click Login.