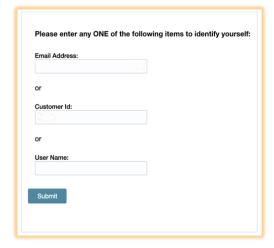

### **Password Help**

If you do not remember or have never set your password, click the Forgot Password? link. Enter one of the requested identifiers and click Submit. Upon submitting a correct identifier, you will be directed to the email confirmation page; click Submit and an email with instructions for setting/changing your password will be sent. View the Setting Your Password Guide for further instructions.

## Identifiers:

Email Address: You must enter the email address in our system, if you do not have an email set, email registries@aiha.org so that we can enter it into your profile.

Customer Id: Analysts your ID is your AAR analyst ID number. Analyst IDs assigned prior to January 2019 are 4 digit numbers; analyst IDs assigned January 2019 or later are 6 digit number.

AAR, AAT and Billing contacts, who are not AAR analysts must email registries@aiha.org for your new Customer Id. Your organization ID will not work for this identification.

User Name: email registries@aiha.org if you do not know your User Name.