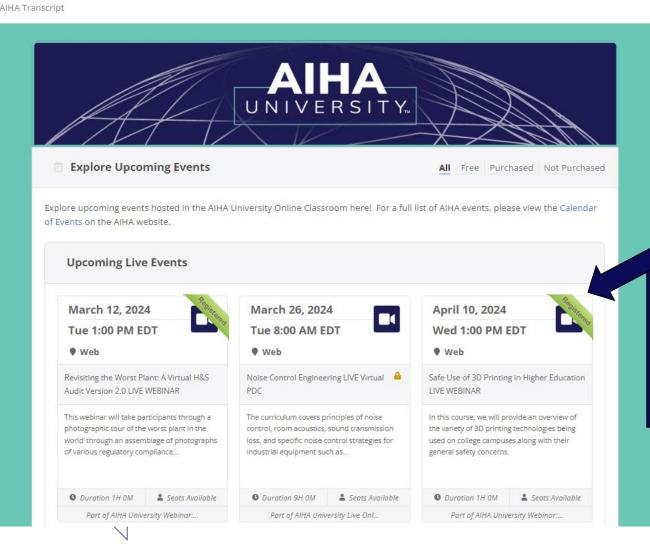

#### **Accessing Live Events**

You can access the live events as part of the subscription under the Upcoming Events tab.

The events you are registered for will have a registered banner on the right-hand side.