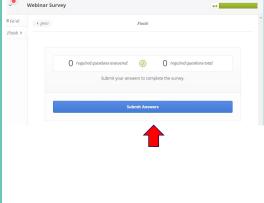

## **Evaluations and Submitting Credit**

After viewing a webinar or OnDemand session, a pop-up will appear on the screen. In order to obtain credit:

- 1. Click the green "Go to next item". This will open the evaluation survey.
- 2. Complete the evaluation questions (4 in total).
- 3. Once complete, click "Next" on the top or bottom of the page.
- 4. Click the blue "Submit Answers" box. This will complete your credit submission process.