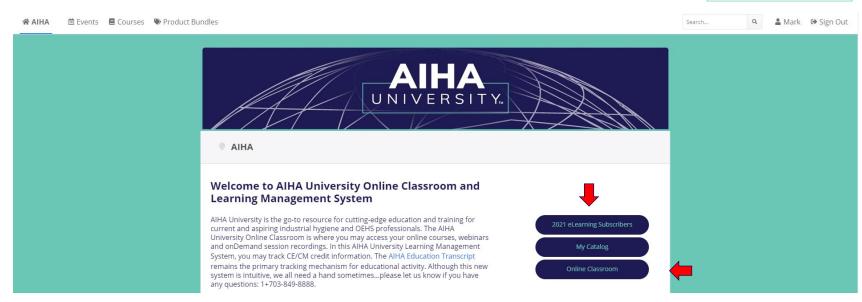

### How to Access your Group

Bookmark the Online Classroom website: <a href="https://learning.aiha.org">https://learning.aiha.org</a>

#### After logging in:

- Click "eLearning Subscribers" or "Online Classroom"
- This will open your available offerings. Locate the tab "eLearning Subscription".
  - Individual
  - Company
  - Local Section