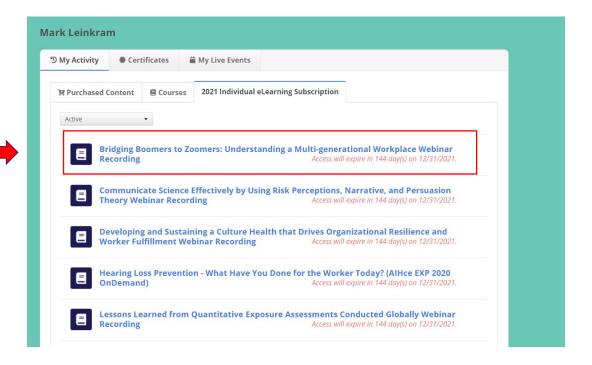

#### After logging in:

- Click "eLearning Subscribers" or "Online Classroom"
- This will open your available offerings. Locate the tab "eLearning Subscription".
  - Individual
  - Company
  - Local Section

#### **How to View Content Listing**

The course associated with the AIHA eLearning Subscription is made up of several topics:

- Available webinar archives
- Available AIHA OnDemand sessions

Click the webinar or AIHA OnDemand session you'd like to view