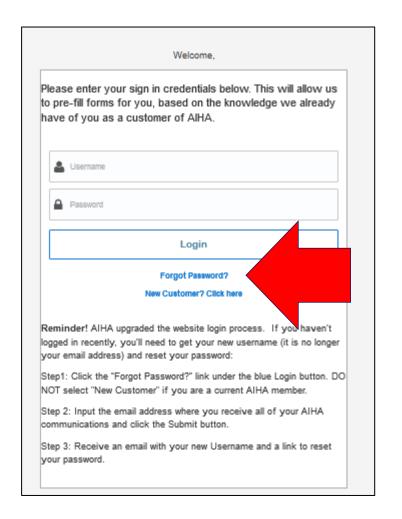

#### How to Log into the Online Classroom

Bookmark the Online Classroom website: <a href="https://learning.aiha.org">https://learning.aiha.org</a>

Log in with your AIHA credentials.

#### If you forgot your credentials, or have never logged in before:

- Click the "Forgot Password?" link.
- 2. Enter your email address to locate your account
- If your account is located, the system should send you an email with your userid AND a link to set your password. Once you do this, return to the login screen and sign into the Online Classroom.

#### PROBLEMS LOGGING IN?

Email <u>DLAssistant@aiha.org</u> and include the name of your subscription group.

It is recommended to clear your cache before logging into the Online Classroom. Learn how to clear your cache here.