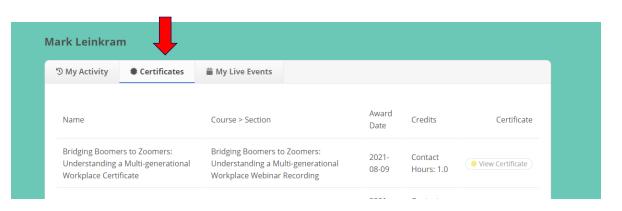

## **Obtain Your Certificates in the Online Classroom**

Bookmark the Online Classroom website: <a href="https://learning.aiha.org">https://learning.aiha.org</a>

After logging in:

Click "eLearning Subscribers" or "Online Classroom"

From there, click the "Certificates Tab".

Click "View Certificate" to download the certificate.