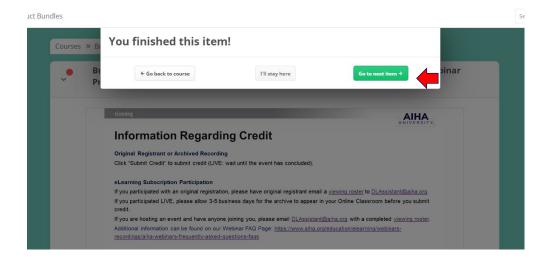

## **Evaluations and Submitting Credit**

After viewing a webinar or OnDemand session, a pop-up will appear on the screen. In order to obtain credit:

- 1. Click the green "Go to next item". This will open the evaluation survey.
- 2. Complete the evaluation questions (4 in total).
- 3. Once complete, click "Next" on the top or bottom of the page.
- 4. Click the blue "Submit Answers" box. This will complete your credit submission process.