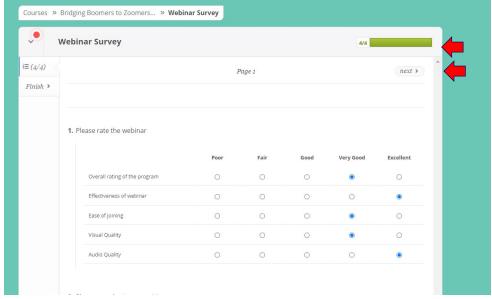

## **Evaluations and Submitting Credit**

After viewing a webinar or OnDemand session, a pop-up will appear on the screen. In order to obtain credit:

- 1. Click the green "Go to next item". This will open the evaluation survey.
- 2. Complete the evaluation questions (4 in total).
- 3. Once complete, click "Next" on the top or bottom of the page.
- 4. Click the blue "Submit Answers" box. This will complete your credit submission process.