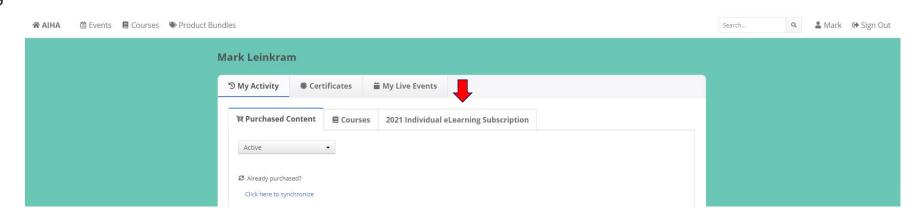

## **Obtain Your Certificates in the Online Classroom**

Bookmark the Online Classroom website: <a href="https://learning.aiha.org">https://learning.aiha.org</a>

After logging in:

Click "eLearning Subscribers" or "Online Classroom"

From there, click the "Certificates Tab".

Click "View Certificate" to download the certificate.