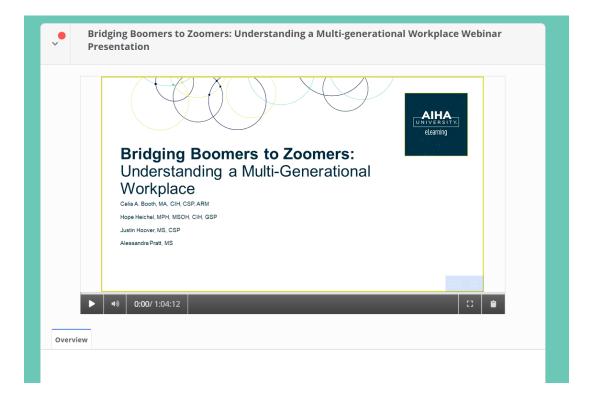

## How to View a Webinar/OnDemand Session

Once you click on the webinar/AIHA OnDemand session title, you'll be able to view the description, contact hours, and presenter names. Below, you'll find the presentation and handout (if available).

Click to view the presentation

Click to download the handout, if available.

This will launch the presentation viewer. Click the play button to watch the presentation.