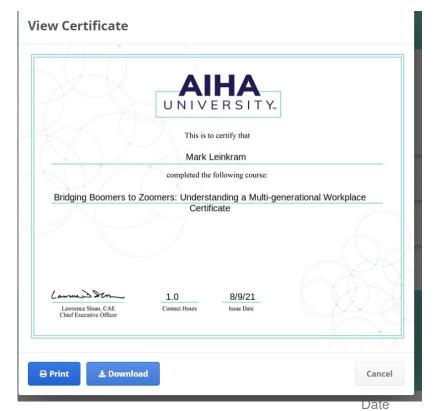

From there, click the "Certificates Tab".

Click "View Certificate" to download the certificate.